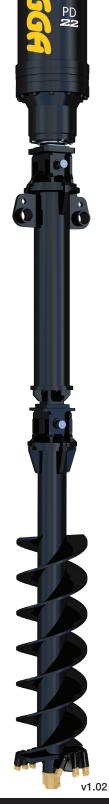

## **AUGER EXTENSIONS - X075 HD**

| MODEL               | XO75 HD                                                         |
|---------------------|-----------------------------------------------------------------|
| TYPE                | OUTER                                                           |
| AUGER SUITABILITY   | A8 / RC8 / DR8                                                  |
| DRIVE SUITABILITY   | UP TO PD22                                                      |
| MACHINE SUITABILITY | 8-20 TONNE                                                      |
| MAX TORQUE          | 23,000Nm                                                        |
| STANDARD HUB        | 75MM SQUARE                                                     |
| HUB OPTIONS         | N/A                                                             |
| BODY                | 141mm Dia x 10mm WALL                                           |
| LENGTH OPTIONS      | 1000mm - 1500mm - 2000mm - 2500mm -<br>3000mm - 3500mm - 4000mm |
| AVAILABILITY        | 2500-4000mm EXTENSIONS MADE TO ORDER                            |