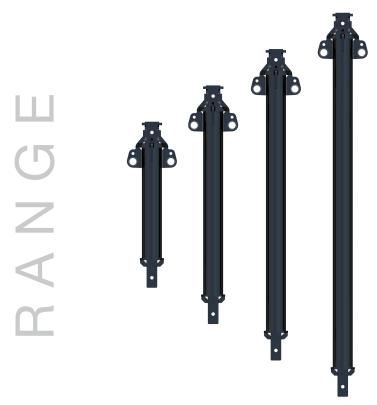

## **FEATURES**

- · Easy fit design. No adaptors required
- Welded hub and shaft reduces excess play in the connections ensuring a straighter hole
- Faster to connect and disconnect
- Highest quality materials used
- 7 length options available
- Engineered to 23,000Nm of torque

| MODEL               | XO75 HD                                                         |
|---------------------|-----------------------------------------------------------------|
| TYPE                | OUTER                                                           |
| AUGER SUITABILITY   | A8 / RC8 / DR8                                                  |
| DRIVE SUITABILITY   | UP TO PD22                                                      |
| MACHINE SUITABILITY | 8-20 TONNE                                                      |
| MAX TORQUE          | 23,000Nm                                                        |
| STANDARD HUB        | 75MM SQUARE                                                     |
| HUB OPTIONS         | N/A                                                             |
| BODY                | 141mm Dia x 10mm WALL                                           |
| LENGTH OPTIONS      | 1000mm - 1500mm - 2000mm - 2500mm -<br>3000mm - 3500mm - 4000mm |
| AVAILABILITY        | 2500-4000mm EXTENSIONS MADE TO ORDER                            |